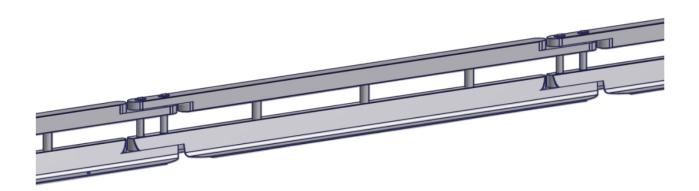

## **Vario-Gate**

Dated: 28.04.2015

The double-sided vehicle restraint system comprised of galvanised components. The installation length is 20.52 m. The system is characterised by its four wall elements, connected and anchored by insertion posts. The two middle elements are removable and equipped with rollers so that they can be shifted manually.